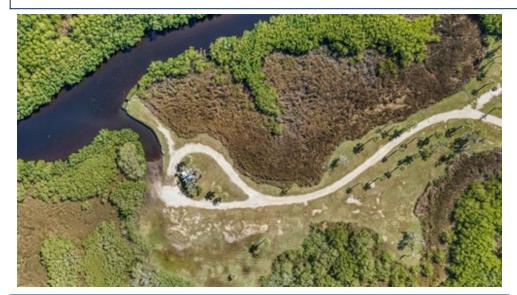

## 392 48th Street Ct NE, Bradenton, FL 34208

- MLS #: A4622901 Land | Lot: 7.6 acres
- More Info: 39248thStreetCtNE.lsForSale.com

Sales Office 8325 Lakewood Ranch Blvd. Lakewood Ranch, FL 34202 (941) 907-9595

## Remarks

This beautifully well maintained property is perfect for the private estate you have always dreamed of having. Nestled alongside the picturesque Manatee River, this remarkable 7.6-acre real estate property presents an exceptional opportunity for investors seeking a waterfront haven in Manatee County in Bradenton, Florida. Conveniently located near I-75, this expansive land boasts impressive features, including a 280-ft artisan well, a septic system, and a private boat dock. This 7.6-acre offers boundless possibilities for prospective buyers. Whether envisioning an extravagant waterfront estate, a charming compound, or even a commercial venture, this property's sheer size, location, and versatility allow for creativity and personalization. With most of the land cleared and landscaped, there is enough space for recreational facilities, gardens, nurseries, landscaping, or equestrian endeavors, this property provides the perfect canvas to build a truly exceptional living space or investment opportunity. The property is situated on a spacious 200 x 1,172 lot near the esteemed Tom Bennett Park. Where the new owners will have easy access to a myriad of amenities. Take a stroll through the park's lush greenery, engage in a friendly soccer match, or simply relax on a shaded bench as the